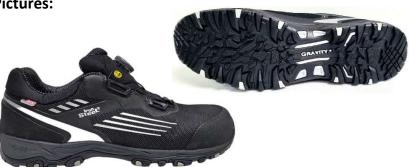

KWUN TONG KOWLOON

HONG KONG

Description

**PPE Type:** a safety footwear

**Product reference: MERSEY 2** Article code: 211613

Construction and material of outsole: **Cemented Phylon + Rubber Outsole** 

**Pictures:** 

**Reference standard:** EN ISO 20345:2022+A1:2024

Classification: I Category: S7L HRO FO SR

Size range: 36 - 49

**Toecap nature: Non Metallic** Insert nature: Non Metallic

At the date of certificate the product is in compliance with Annex XVII of REACh regulation (n° 1907/2006 and revisions)