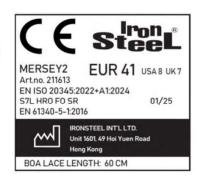

0075/573/161/11/24/2695 Certificate N°

Issued by CTC, Notified Body N°0075, to the following model of personal protective equipment:

Manufacturer: **IRONSTEEL INTERNATIONAL LIMITED** 

UNIT 1601 APEC PLAZA, 49 HOI YUEN ROAD,

KWUN TONG KOWLOON

HONG KONG

Description

**PPE Type:** a safety footwear

**Product reference: MERSEY 2** Article code: 211613

Construction and material of outsole: **Cemented Phylon + Rubber Outsole** 

**Pictures:** 

**Reference standard:** EN ISO 20345:2022+A1:2024

Classification: I Category: S7L HRO FO SR

Size range: 36 - 49

**Toecap nature: Non Metallic** Insert nature: Non Metallic

At the date of certificate the product is in compliance with Annex XVII of REACh regulation (n° 1907/2006 and revisions)